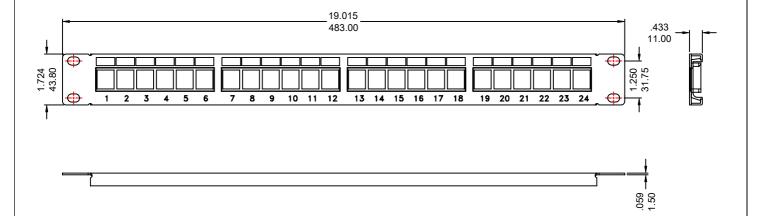

# Category 5e 6 Modular Patch Panel Kits

## 99001 Series

#### **FEATURES:**

- . Supplied with 24 Category 5e or Category 6 tool-less Keystone Jacks
- . High density group of 6(4X6 ports per rack space)
- Modular designed, each Keystone Jack can be installed or detached individually.
- . Mounts to standard EIA 19" racks.
- . A paired punch sequence allows a pair twist within 1/2" of termination
- . Supplied with termination tool and cable ties.

## PHYSICAL SPECIFICATIONS:

- . High-density 1U, 19" RMS(rack mount standard) design (24 ports). Meet ELA-310-D specifications.
- . Apply UL-94V high-impact, fire-retardant ABS material.
- . A pair punch sequence enables a pair twist within 1/2" of termination.
- . Beryllium copper contact: 50-u gold-plated pins over 100-u nickel layer.
- . Take 22~26 AWG wires.
- . FCC Part 68. UL certified.