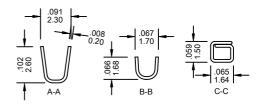

### **FEATURES**:

UNIT: INCH

- . 4000-T Series Mates with VEN [4000] Series
- female connector
  . Accepts AWG 22-30 wire range
- Material is Brass or Phos. Bronze
- . Qty/Reel: 10K PCS

| Wire Gauge (AWG)    | 22 | 24 | 26 | 28 | 30 |
|---------------------|----|----|----|----|----|
| Pull Out Force (lb) | 10 | 8  | 6  | 4  | 3  |