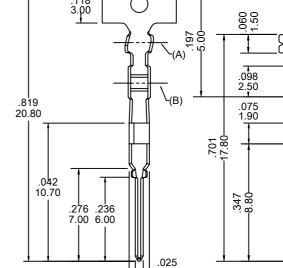

### **FEATURES**:

UNIT: INCH

- . 4000-T Series Mates with VEN [4000] Series
- female connector
  . Accepts AWG 22-30 wire range
- Material is Brass or Phos. Bronze
- . Qty/Reel: 10K PCS

| Wire Gauge (AWG)    | 22 | 24 | 26 | 28 | 30 |
|---------------------|----|----|----|----|----|
| Pull Out Force (lb) | 10 | 8  | 6  | 4  | 3  |

# **Ordering Information**

| Series No.                                                 | Material                      | Contact Plating                                                      | No.                                                           |       |      |
|------------------------------------------------------------|-------------------------------|----------------------------------------------------------------------|---------------------------------------------------------------|-------|------|
| 4000-T                                                     | BS ·                          | _ T .                                                                | _ 1 .                                                         | - A - | - PB |
| 4000-T Series                                              | BS: Brass<br>PS: Phos. Bronze | Go: Su Gold                                                          | insert force:370g 1: withdraw force:300g 2: insert force:230g |       | RoHs |
| 4000-T Series<br>01P~06P App<br>07P~15P App<br>15P~80P App | licable No.1<br>licable No.2  | G10: 10u" Gold<br>G15: 15u" Gold<br>G30: 30u" Gold<br>[G: Full Gold] | 3: insert force:140g withdraw force:100g                      |       |      |