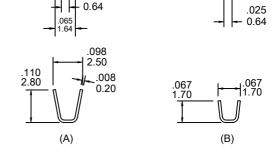

## FEATURES:

UNIT: INCH MM

- . 4000-TM Series Mates with VEN [4000] Series male connector
- . Material is Brass or Phos. Bronze
- . Qty/Reel: 10K PCS