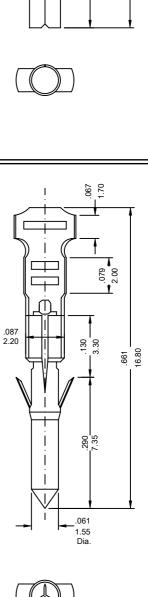

## 1580-TF Series

### FEATURES:

- . 1580-TF-T Series Mates with VEN [1580-F] and ,[1580-FA] ,[1581-F] female connector
- . Accepts AWG 18-26 wire range
- . Material is Brass
- . Qty/Reel: 7K PCS
- .

| Wire Gauge (AWG)    | 18 | 20 | 22 | 24 | 26 |
|---------------------|----|----|----|----|----|
| Pull Out Force (lb) | 20 | 15 | 10 | 8  | 5  |