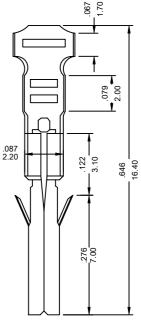

## 1580-TM Series

#### FEATURES:

- . 1580-TM-T Series Mates with VEN [1580-M] and ,[1580-MA] ,[1581-M] ,[1581-MA] male connector
- . Accepts AWG 18-26 wire range
- Material is Brass
- . Qty/Reel: 7K PCS

| Wire Gauge (AWG)    | 18 | 20 | 22 | 24 | 26 |
|---------------------|----|----|----|----|----|
| Pull Out Force (lb) | 20 | 15 | 10 | 8  | 5  |